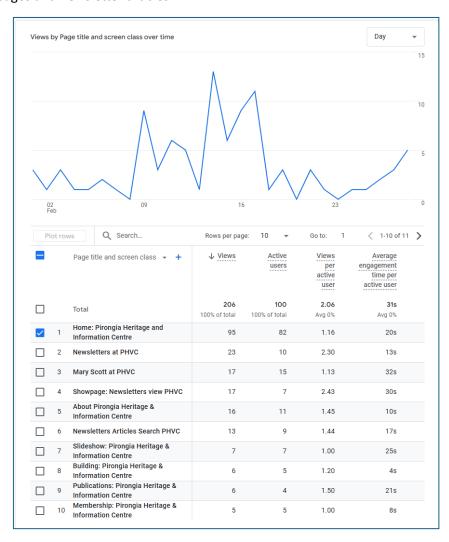

## Website Stats - February 2025

Overall visits to our website were increased a little compared to January. A significant increase in interest in the Newsletter pages and newsletter articles.